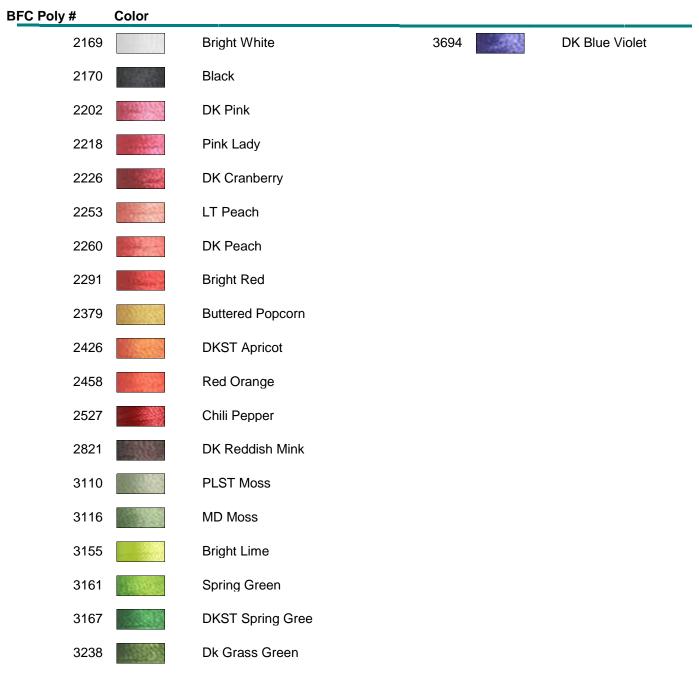

## BFC Machine Embroidera Thread List BFC1675 Flamingo Paradise

It is impossible to find exact color matches between brands, but the best matches are presented below. If there is a \*0\* in the column, it means there was no suitable match. The ideal way to choose colors for your projects is, of course, to have actual thread charts so you can compare them to your available thread and your project, but this chart can help you make your selections. Please note: Computer Monitors may vary when viewing color swatches.

This thread chart is copyrighted by  $\ensuremath{\mathbb{C}BFC}$  Creations and is for your sole use. You may not sell or share this chart. Thank you. Suz