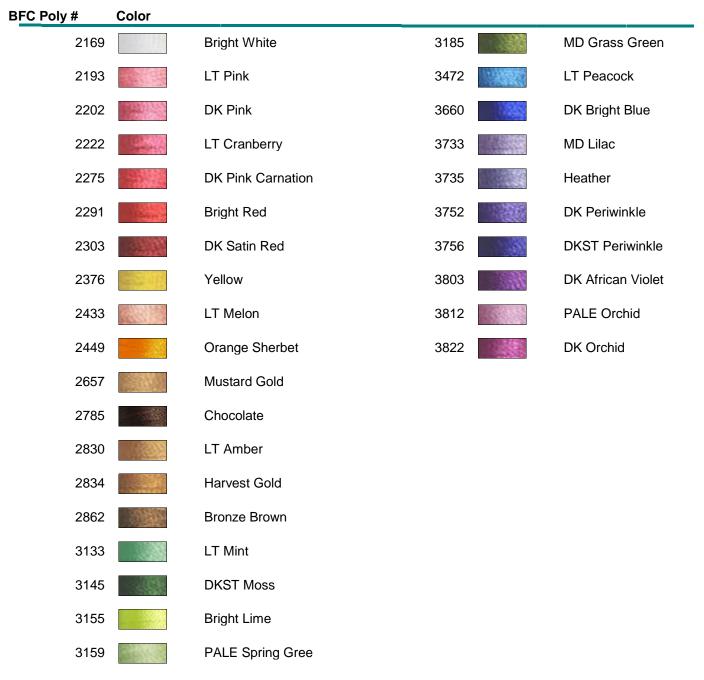

## BFC Machine Embroidery Thread List BFC1707 Fractiliciouis Florals

It is impossible to find exact color matches between brands, but the best matches are presented below. If there is a \*0\* in the column, it means there was no suitable match. The ideal way to choose colors for your projects is, of course, to have actual thread charts so you can compare them to your available thread and your project, but this chart can help you make your selections. Please note: Computer Monitors may vary when viewing color swatches.

This thread chart is copyrighted by ©BFC Creations and is for your sole use. You may not sell or share this chart. Thank you. Suz