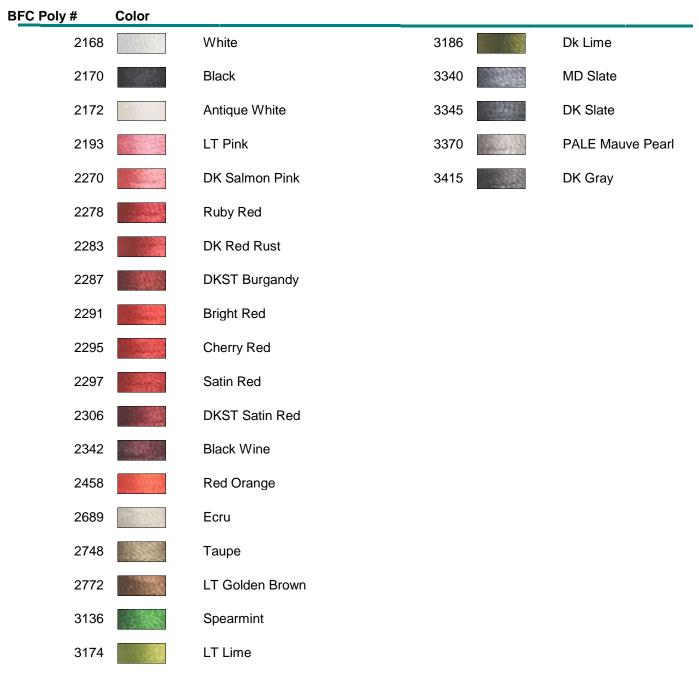

## BFC Machine Embroidery Thread List BFC1708 Snowmen

It is impossible to find exact color matches between brands, but the best matches are presented below. If there is a \*0\* in the column, it means there was no suitable match. The ideal way to choose colors for your projects is, of course, to have actual thread charts so you can compare them to your available thread and your project, but this chart can help you make your selections. Please note: Computer Monitors may vary when viewing color swatches.