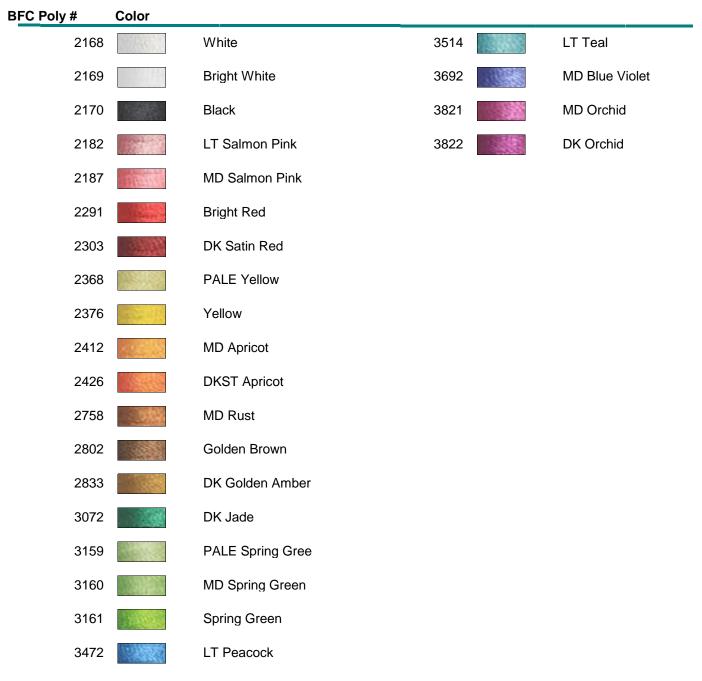

## BFC Machine Embroidery Thread List BFC1713 Touch of Nature Quilt Blocks

It is impossible to find exact color matches between brands, but the best matches are presented below. If there is a \*0\* in the column, it means there was no suitable match. The ideal way to choose colors for your projects is, of course, to have actual thread charts so you can compare them to your available thread and your project, but this chart can help you make your selections. Please note: Computer Monitors may vary when viewing color swatches.