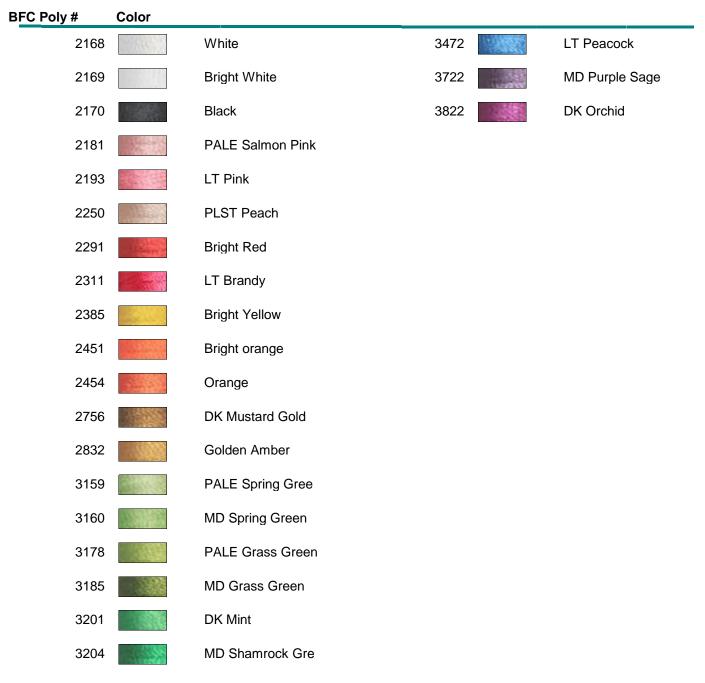

## BFC Machine Embroidera Thread List BFC1732 The Flower Children Series - Part 1

It is impossible to find exact color matches between brands, but the best matches are presented below. If there is a \*0\* in the column, it means there was no suitable match. The ideal way to choose colors for your projects is, of course, to have actual thread charts so you can compare them to your available thread and your project, but this chart can help you make your selections. Please note: Computer Monitors may vary when viewing color swatches.