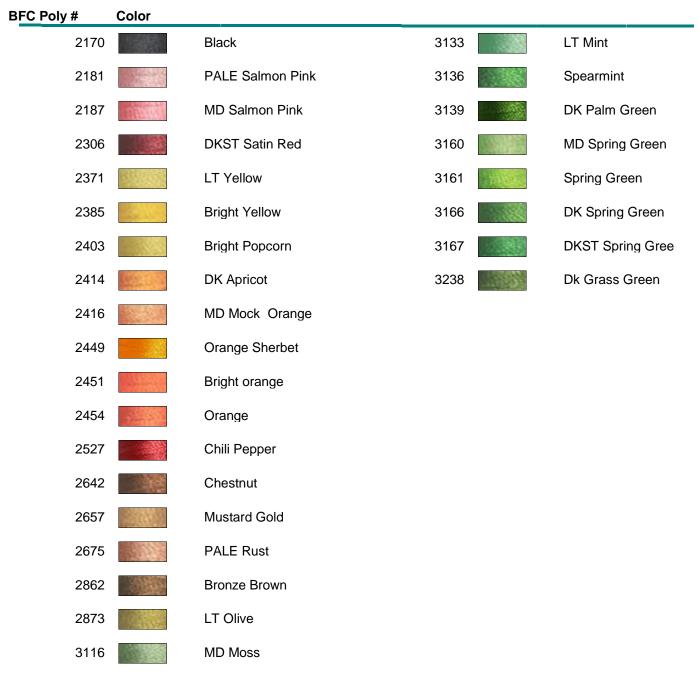

## BFC Machine Embroidery Thread List BFC1765 Stained Glass Circles and Frames - Part 3

It is impossible to find exact color matches between brands, but the best matches are presented below. If there is a \*0\* in the column, it means there was no suitable match. The ideal way to choose colors for your projects is, of course, to have actual thread charts so you can compare them to your available thread and your project, but this chart can help you make your selections. Please note: Computer Monitors may vary when viewing color swatches. PLEASE NOTE: You may find #8 Black in your designs. This is reuglar black,