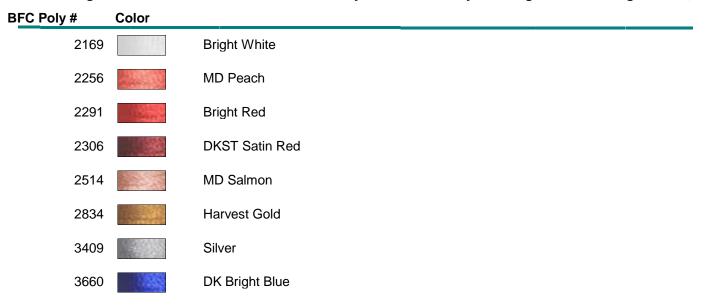

## BFC Machine Embroidera Thread List BFC1774 Split Blue and Red Nutcracker

It is impossible to find exact color matches between brands, but the best matches are presented below. If there is a \*0\* in the column, it means there was no suitable match. The ideal way to choose colors for your projects is, of course, to have actual thread charts so you can compare them to your available thread and your project, but this chart can help you make your selections. Please note: Computer Monitors may vary when viewing color swatches. PLEASE NOTE: You may find #8 Black in your designs. This is reuglar black,