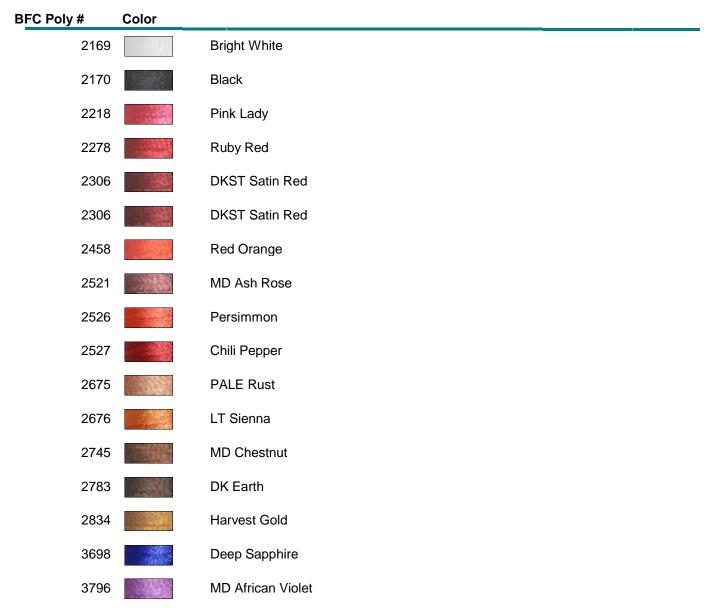

## **BFC1818 African Beauty**

It is impossible to find exact color matches between brands, but the best matches are presented below. If there is a \*0\* in the column, it means there was no suitable match. The ideal way to choose colors for your projects is, of course, to have actual thread charts so you can compare them to your available thread and your project, but this chart can help you make your selections. Please note: Computer Monitors may vary when viewing color swatches. PLEASE NOTE: You may find #8 Black in your designs. This is regular black, 2170 If you find #9 it is white. If you find 2834, you can use Me-o6 (Metallic Gold) instead. If you find 2675 you can use copper metallic thread.