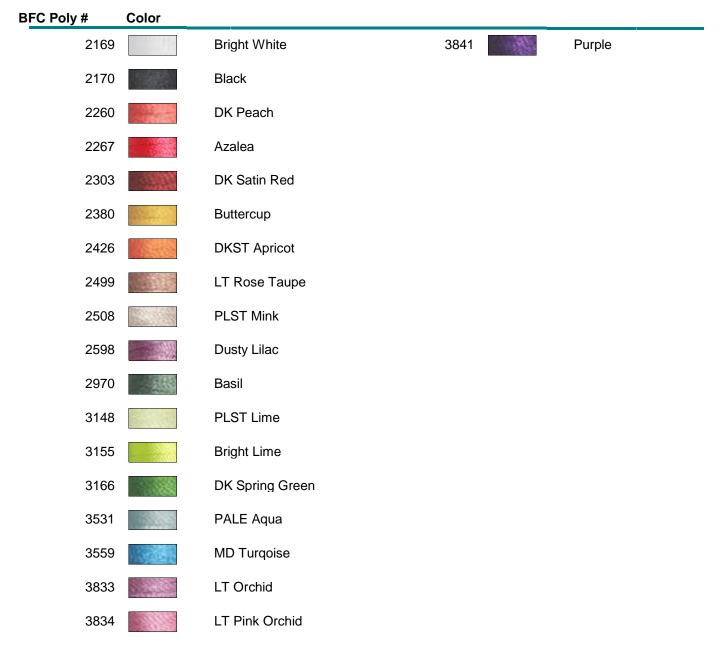

## BFC Machine Embroidery Thread List

## **BFC1834 Versatile Colorful Quilt Blocks**

It is impossible to find exact color matches between brands, but the best matches are presented below. If there is a \*0\* in the column, it means there was no suitable match. The ideal way to choose colors for your projects is, of course, to have actual thread charts so you can compare them to your available thread and your project, but this chart can help you make your selections. Please note: Computer Monitors may vary when viewing color swatches. PLEASE NOTE: You may find #8 Black in your designs. This is regular black, 2170 If you find #9 it is white. If you find 2834, you can use Me-o6 (Metallic Gold) instead. If you find 2675 you can use copper metallic thread. If you find #22, dark red use 2303