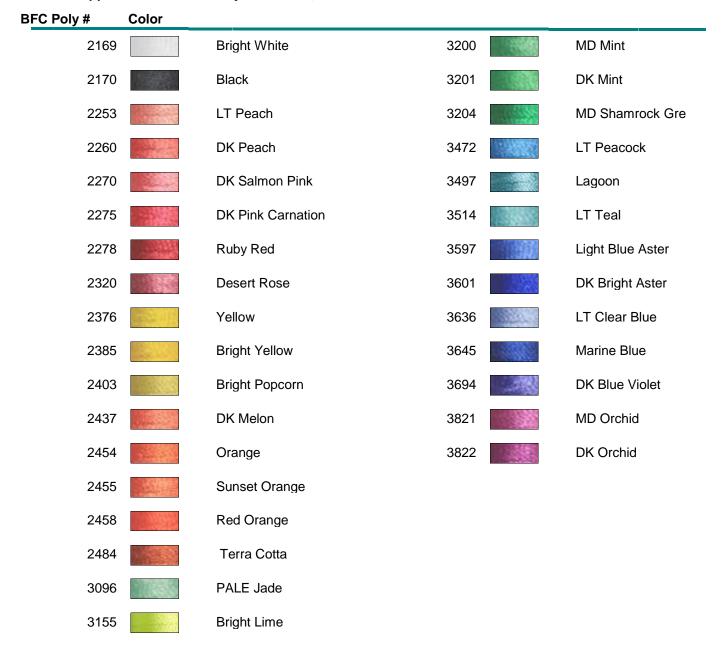

## BFC Machine Embroidery Thread List

## **BFC1856 Fairy Wildlife**

It is impossible to find exact color matches between brands, but the best matches are presented below. If there is a \*0\* in the column, it means there was no suitable match. The ideal way to choose colors for your projects is, of course, to have actual thread charts so you can compare them to your available thread and your project, but this chart can help you make your selections. Please note: Computer Monitors may vary when viewing color swatches. PLEASE NOTE: You may find #8 Black in your designs. This is regular black, 2170 If you find #9 it is white. If you find 2834, you can use Me-o6 (Metallic Gold) instead. If you find 2675 you can use copper metallic thread. If you find #22, dark red use 2303