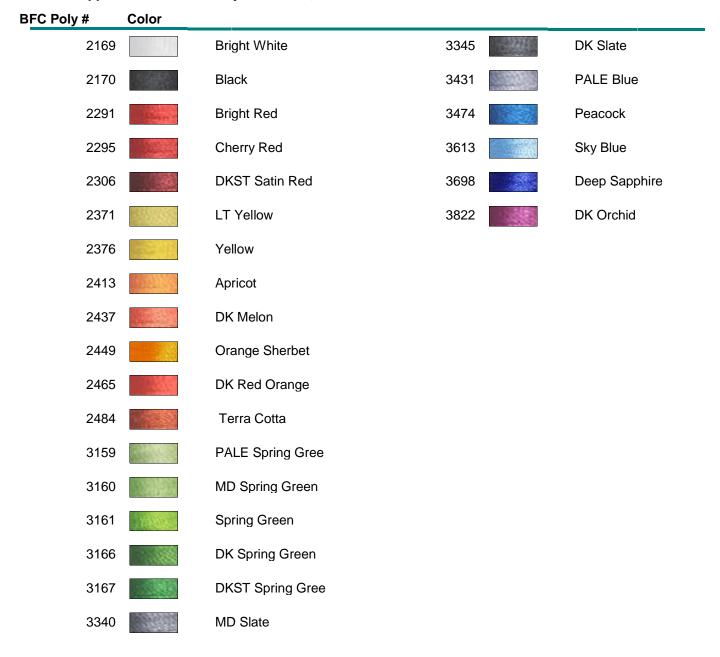

## BFC Machine Embroidery Thread List

## **BFC1866 Sally King's Halloween**

It is impossible to find exact color matches between brands, but the best matches are presented below. If there is a \*0\* in the column, it means there was no suitable match. The ideal way to choose colors for your projects is, of course, to have actual thread charts so you can compare them to your available thread and your project, but this chart can help you make your selections. Please note: Computer Monitors may vary when viewing color swatches. PLEASE NOTE: You may find #8 Black in your designs. This is regular black, 2170 If you find #9 it is white. If you find 2834, you can use Me-o6 (Metallic Gold) instead. If you find 2675 you can use copper metallic thread. If you find #22, dark red use 2303