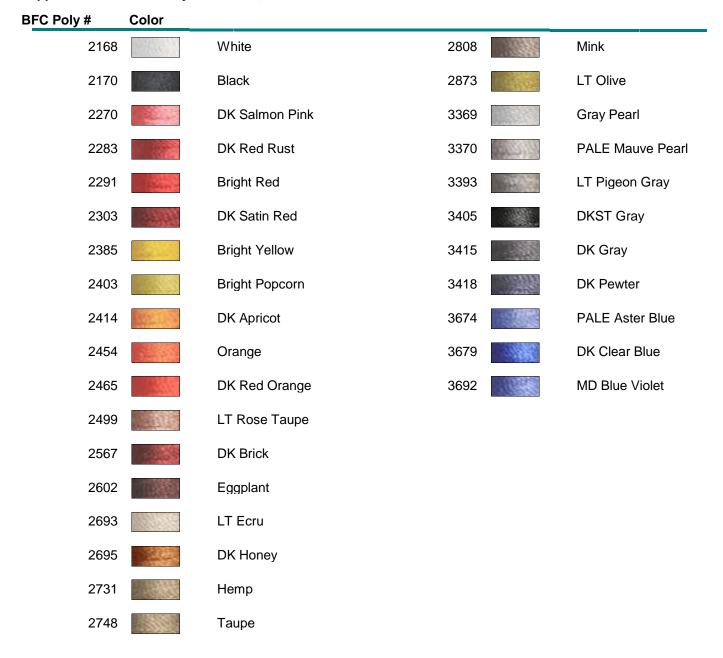

## **BFC1868 Backyard Bird Portraits**

It is impossible to find exact color matches between brands, but the best matches are presented below. If there is a \*0\* in the column, it means there was no suitable match. The ideal way to choose colors for your projects is, of course, to have actual thread charts so you can compare them to your available thread and your project, but this chart can help you make your selections. Please note: Computer Monitors may vary when viewing color swatches. PLEASE NOTE: You may find #8 Black in your designs. This is regular black, 2170 If you find #9 it is white. If you find 2834, you can use Me-o6 (Metallic Gold) instead. If you find 2675 you can use copper metallic thread. If you find #22, dark red use 2303