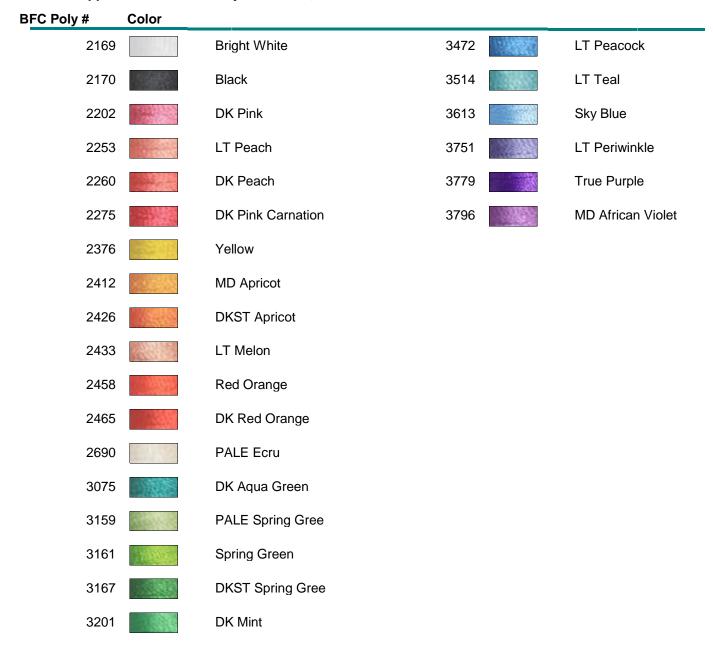

## BFC Machine Embroidery Thread List

## BFC1871 Fairy Wildlife Part 2

It is impossible to find exact color matches between brands, but the best matches are presented below. If there is a \*0\* in the column, it means there was no suitable match. The ideal way to choose colors for your projects is, of course, to have actual thread charts so you can compare them to your available thread and your project, but this chart can help you make your selections. Please note: Computer Monitors may vary when viewing color swatches. PLEASE NOTE: You may find #8 Black in your designs. This is regular black, 2170 If you find #9 it is white. If you find 2834, you can use Me-o6 (Metallic Gold) instead. If you find 2675 you can use copper metallic thread. If you find #22, dark red use 2303