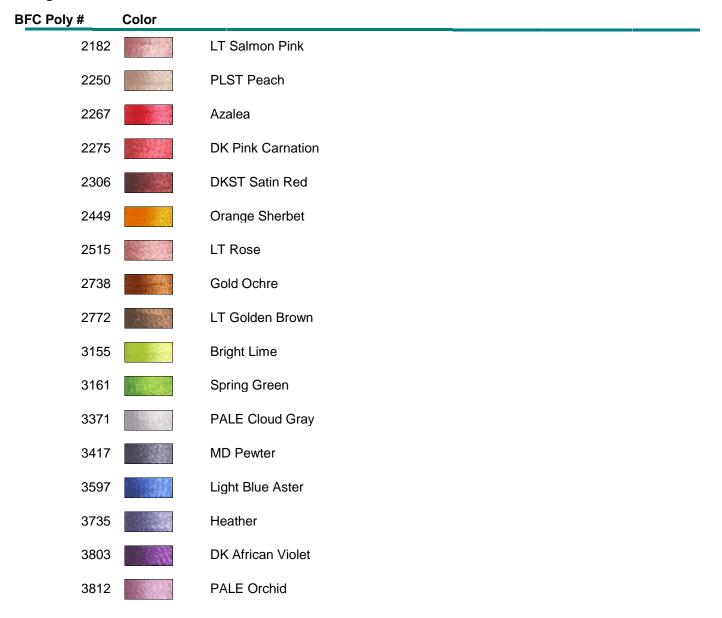

## BFC Machine Embroidery Thread List

## **BFC1890** Ching Chou's Beautiful Ladies

It is impossible to find exact color matches between brands, but the best matches are presented below. If there is a \*0\* in the column, it means there was no suitable match. The ideal way to choose colors for your projects is, of course, to have actual thread charts so you can compare them to your available thread and your project, but this chart can help you make your selections. Please note: Computer Monitors may vary when viewing color swatches. PLEASE NOTE: You may find #8 Black in your designs. This is regular black, 2170 If you find #9 it is white. If you find 2834, you can use Me-o6 (Metallic Gold) instead. If you find 2675 you can use copper metallic thread. If you find #22, dark red use 2303. PLEASE NOTE: this does not include variegated colors