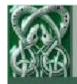

## THREAD LIST FOR BFC1895 VARIEGATED HORSES STINED GLASS

I following are our Variegated thread. This is what was used in the sample stitchout . They can be found on our website under Variegated thread.