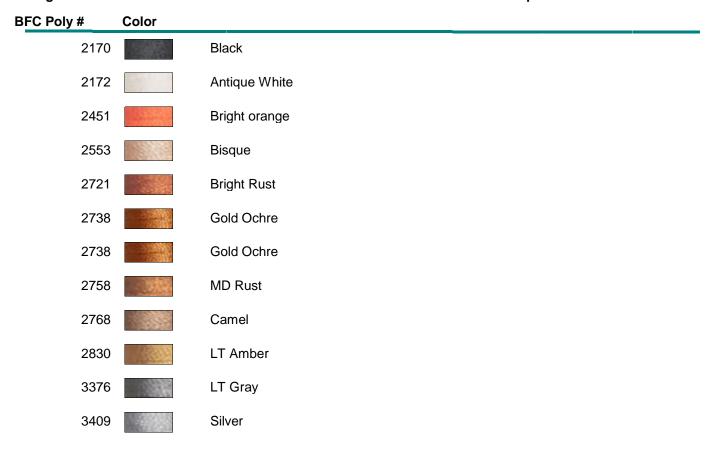

## **BFC1909 Steampunk Down Under**

It is impossible to find exact color matches between brands, but the best matches are presented below. If there is a \*0\* in the column, it means there was no suitable match. The ideal way to choose colors for your projects is, of course, to have actual thread charts so you can compare them to your available thread and your project, but this chart can help you make your selections. Please note: Computer Monitors may vary when viewing color swatches. PLEASE NOTE: You may find #8 Black in your designs. This is regular black, 2170 If you find #9 it is white. If you find 2834 or 2830, you can use Me-o6 (Metallic Gold) instead. If you find 2675 you can use copper metallic thread. If you find #22, dark red use 2303. PLEASE NOTE: this does not include variegated colors. You can use metallic silver instead of 3409 as I did for the sample.