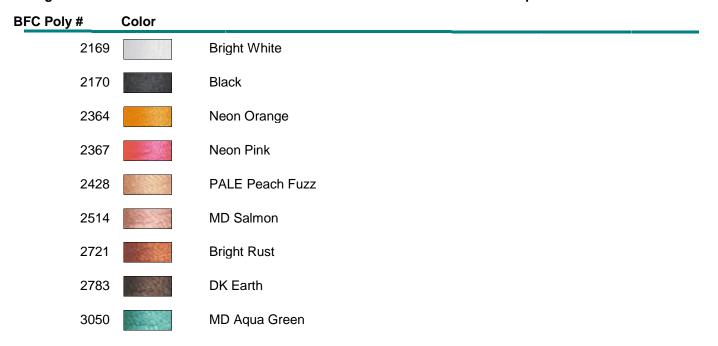

## **BFC1928** An Embelished Lady

It is impossible to find exact color matches between brands, but the best matches are presented below. If there is a \*0\* in the column, it means there was no suitable match. The ideal way to choose colors for your projects is, of course, to have actual thread charts so you can compare them to your available thread and your project, but this chart can help you make your selections. Please note: Computer Monitors may vary when viewing color swatches. PLEASE NOTE: You may find #8 Black in your designs. This is regular black, 2170 If you find #9 it is white. If you find 2834 or 2830, you can use Me-o6 (Metallic Gold) instead. If you find 2675 you can use copper metallic thread. If you find #22, dark red use 2303. PLEASE NOTE: this does not include variegated colors. You can use metallic silver instead of 3409 as I did for the sample.