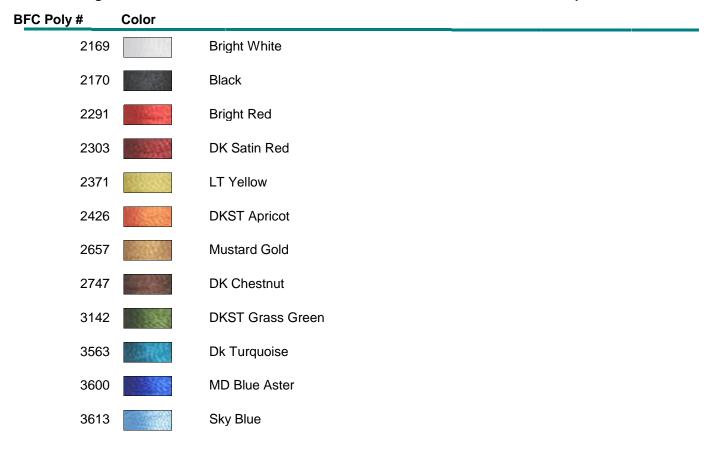

## **BFC1949 Seventh Day Of Christmas**

It is impossible to find exact color matches between brands, but the best matches are presented below. If there is a \*0\* in the column, it means there was no suitable match. The ideal way to choose colors for your projects is, of course, to have actual thread charts so you can compare them to your available thread and your project, but this chart can help you make your selections. Please note: Computer Monitors may vary when viewing color swatches. PLEASE NOTE: You may find #8 Black in your designs. This is regular black, 2170 If you find #9 it is white. If you find 2834 or 2830, you can use Me-o6 (Metallic Gold) instead. If you find 2675 you can use copper metallic thread. If you find #22, dark red use 2303. PLEASE NOTE: this does not include variegated colors. You can use metallic silver instead of 3409 as I did for the sample.