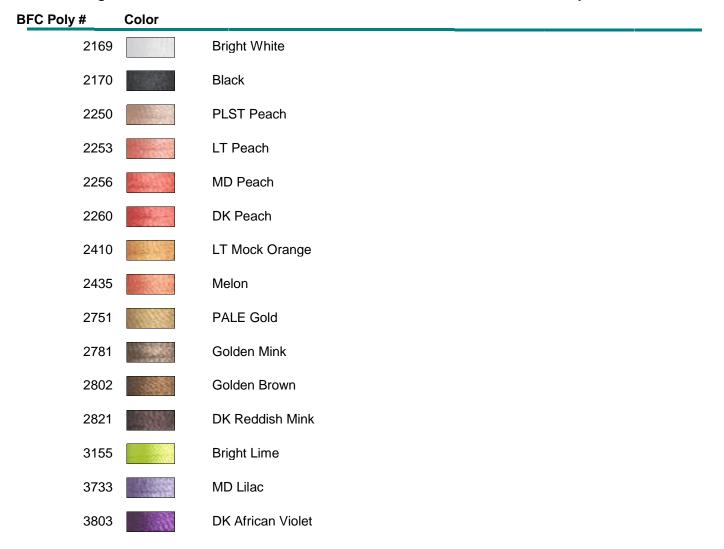

## BFC Machine Embroidery Thread List

## **BFC1964 Kokeshi Charms**

It is impossible to find exact color matches between brands, but the best matches are presented below. If there is a \*0\* in the column, it means there was no suitable match. The ideal way to choose colors for your projects is, of course, to have actual thread charts so you can compare them to your available thread and your project, but this chart can help you make your selections. Please note: Computer Monitors may vary when viewing color swatches. PLEASE NOTE: You may find #8 Black in your designs. This is regular black, 2170 If you find #9 it is white. If you find 2834 or 2830, you can use Me-o6 (Metallic Gold) instead. If you find 2675 you can use copper metallic thread. If you find #22, dark red use 2303. PLEASE NOTE: this does not include variegated colors You can use metallic silver instead of 3409 as I did for the sample.