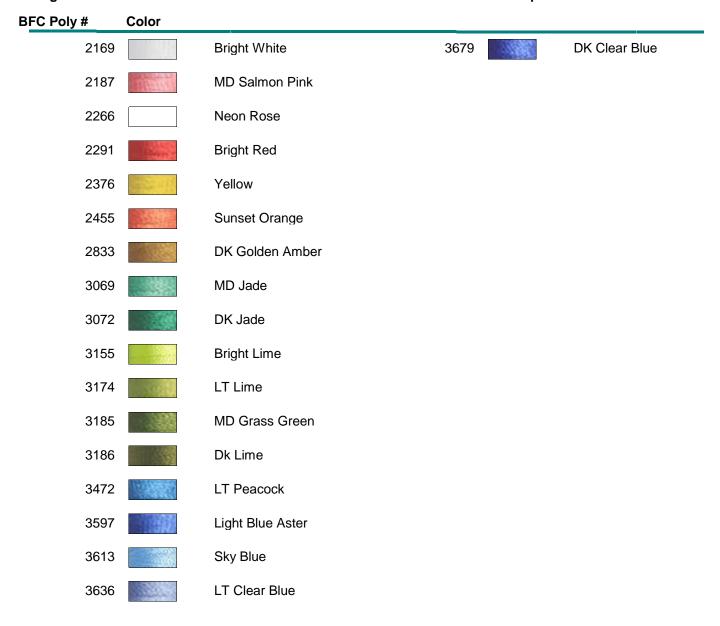

## BFC Machine Embroidery Thread List

## **BFC1967 Light and Airy Fractals**

It is impossible to find exact color matches between brands, but the best matches are presented below. If there is a \*0\* in the column, it means there was no suitable match. The ideal way to choose colors for your projects is, of course, to have actual thread charts so you can compare them to your available thread and your project, but this chart can help you make your selections. Please note: Computer Monitors may vary when viewing color swatches. PLEASE NOTE: You may find #8 Black in your designs. This is regular black, 2170 If you find #9 it is white. If you find 2834 or 2830, you can use Me-o6 (Metallic Gold) instead. If you find 2675 you can use copper metallic thread. If you find #22, dark red use 2303. PLEASE NOTE: this does not include variegated colors. You can use metallic silver instead of 3409 as I did for the sample.