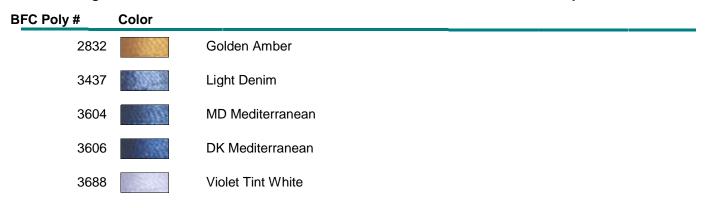

## BFC Machine Embroidery Thread List

## **BFC1970 Misty Blues and Gold**

It is impossible to find exact color matches between brands, but the best matches are presented below. If there is a \*0\* in the column, it means there was no suitable match. The ideal way to choose colors for your projects is, of course, to have actual thread charts so you can compare them to your available thread and your project, but this chart can help you make your selections. Please note: Computer Monitors may vary when viewing color swatches. PLEASE NOTE: You may find #8 Black in your designs. This is regular black, 2170 If you find #9 it is white. If you find 2834 or 2830, you can use Me-o6 (Metallic Gold) instead. If you find 2675 you can use copper metallic thread. If you find #22, dark red use 2303. PLEASE NOTE: this does not include variegated colors. You can use metallic silver instead of 3409 as I did for the sample.