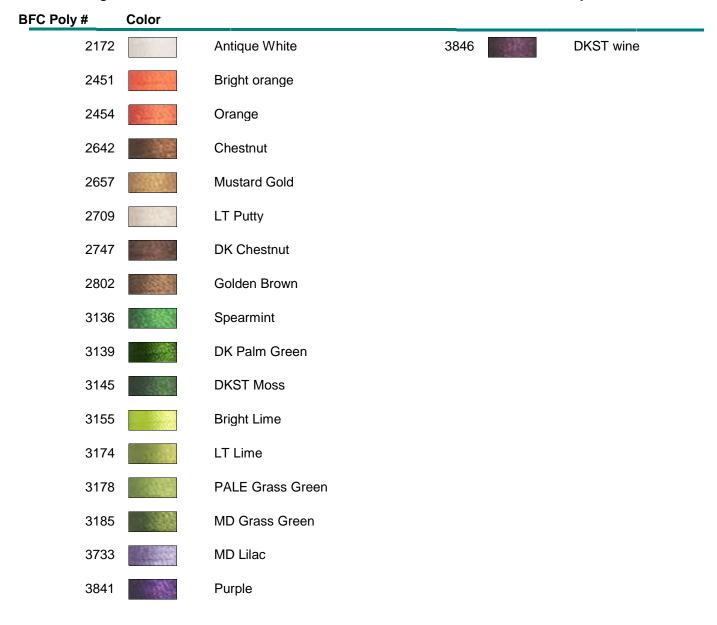

## BFC Machine Embroidery Thread List

## **BFC1971 Kitchen Series - Veggies**

It is impossible to find exact color matches between brands, but the best matches are presented below. If there is a \*0\* in the column, it means there was no suitable match. The ideal way to choose colors for your projects is, of course, to have actual thread charts so you can compare them to your available thread and your project, but this chart can help you make your selections. Please note: Computer Monitors may vary when viewing color swatches. PLEASE NOTE: You may find #8 Black in your designs. This is regular black, 2170 If you find #9 it is white. If you find 2834 or 2830, you can use Me-o6 (Metallic Gold) instead. If you find 2675 you can use copper metallic thread. If you find #22, dark red use 2303. PLEASE NOTE: this does not include variegated colors. You can use metallic silver instead of 3409 as I did for the sample.