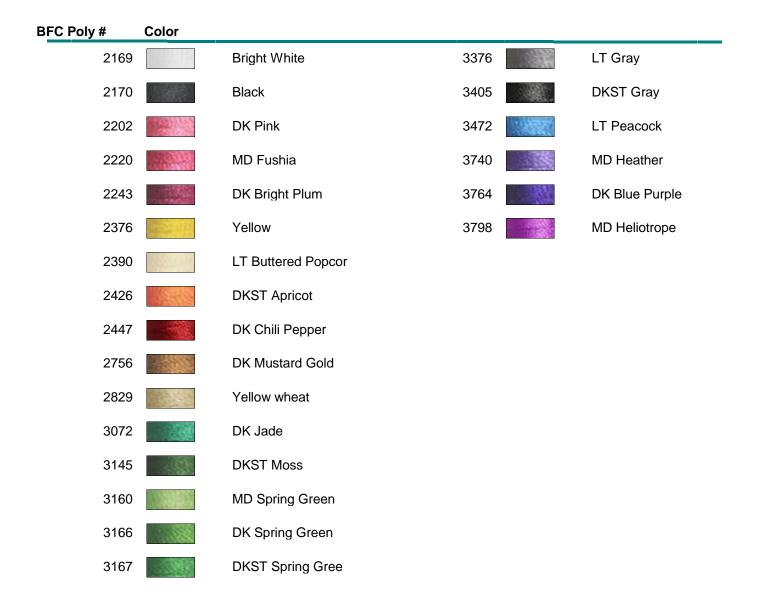

## BFC Machine Embroidery Thread List

## **BFC2021** Delight's Sweet Dreams - Individual Designs

It is impossible to find exact color matches between brands, but the best matches are presented below. If there is a \*0\* in the column, it means there was no suitable match. The ideal way to choose colors for your projects is, of course, to have actual thread charts so you can compare them to your available thread and your project, but this chart can help you make your selections. Please note: Computer Monitors may vary when viewing color swatches. PLEASE NOTE: You may find #8 Black in your designs. This is regular black, 2170 If you find #9 it is white. If you find 2834 or 2830, you can use Me-o6 (Metallic Gold) instead. If you find 2675 you can use copper metallic thread. If you find #22, dark red use 2303. PLEASE NOTE: this does not include variegated colors You can use metallic silver instead of 3409 as I did for the sample. This set also uses BFC3175 - one of our new colors that isn't in my program to make the lists yet.