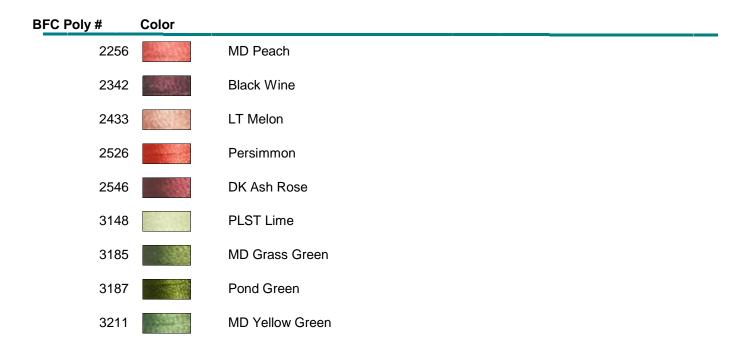

## BFC Machine Embroidery Thread List

## **BFC2104 Tropical Handbag**

It is impossible to find exact color matches between brands, but the best matches are presented below. If there is a \*0\* in the column, it means there was no suitable match. The ideal way to choose colors for your projects is, of course, to have actual thread charts so you can compare them to your available thread and your project, but this chart can help you make your selections. Please note: Computer Monitors may vary when viewing color swatches. PLEASE NOTE: You may find #8 Black in your designs. This is regular black, 2170 If you find #9 it is white. If you find 2834 or 2830, you can use Me-o6 (Metallic Gold) instead. If you find 2675 you can use copper metallic thread. If you find #22, dark red use 2303. PLEASE NOTE: this does not include variegated colors You can use metallic silver instead of 3409 as I did for the sample. This set also uses BFC3175 - one of our new colors that isn't in my program to make the lists yet.