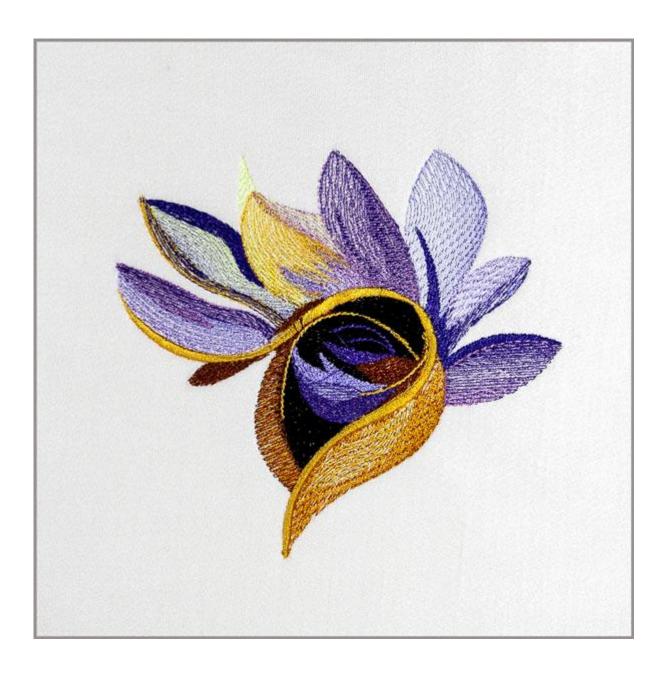

Come join us for a February project. As you can see my designs today are not expected colors! The project is to change the colors and stitch out the design. Everyone that sends in a picture of their stitch out will get a \$10 coupon towards designs or thread at the end of the month. I will post more documents as we go along. I hope a lot of you will participate!