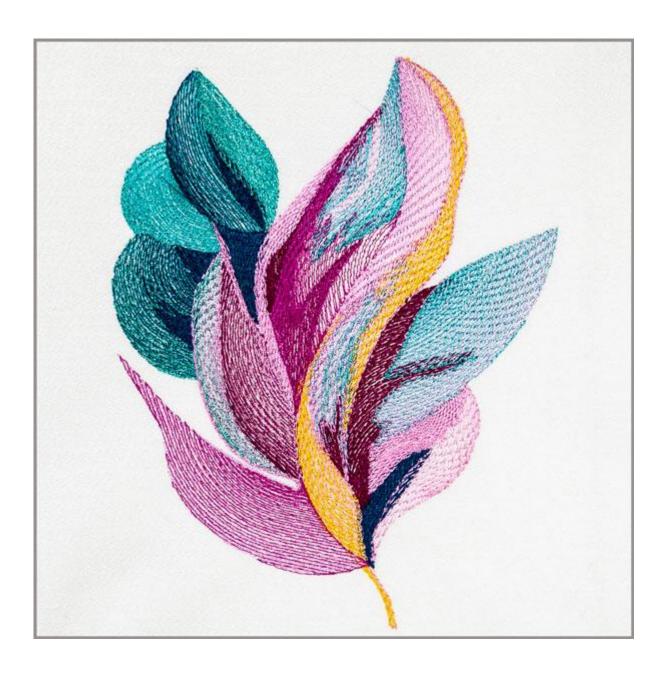

Come join us for a February project. As you can see my designs today are not expected colors! The project is to change the colors and stitch out the design. Everyone that sends in a picture of their stitch out will get a \$10 coupon towards designs or thread at the end of the month. I will post more documents as we go along. I hope a lot of you will participate!