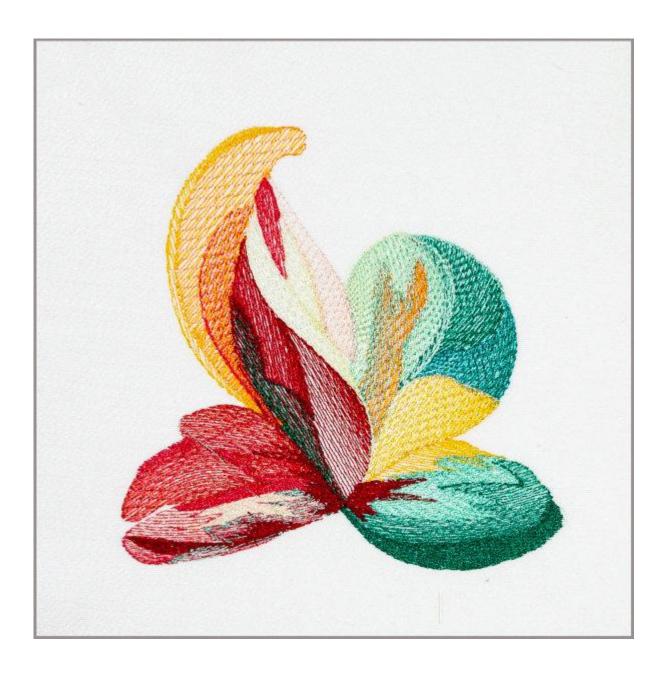

Come join us for a February project. As you can see my designs today are not expected colors! The project is to change the colors and stitch out the design. Everyone that sends in a picture of their stitch out will get a \$10 coupon towards designs or thread at the end of the month. I will post more documents as we go along. I hope a lot of you will participate!